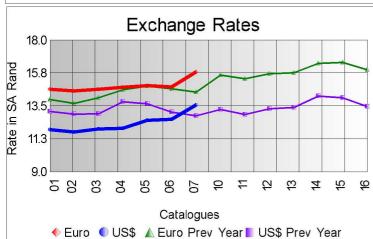

## Market Report Catalogue: 201807

Euro Rate: 15.83 Dollar Rate: 13.58

The final sale of the 2018 summer season was held in Port Elizabeth today, with a large offering of 123 358 kg.

The buyers competed to secure mohair for the off season period due to fear of lower production volumes as a result of the ongoing drought. With the good competition between the buyers, very good quality individual clips and the weaker SA currency, the market gained 4% from the previous sale to close on 291.74 p/kg.