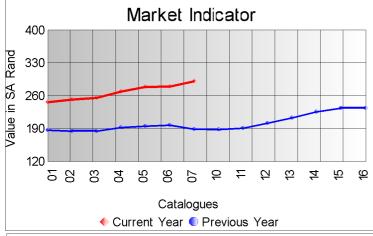

## Market Report Catalogue: 201807

Euro Rate: 15.83 Dollar Rate: 13.58

The final sale of the 2018 summer season was held in Port Elizabeth today, with a large offering of 123 358 kg.

The buyers competed to secure mohair for the off season period due to fear of lower production volumes as a result of the ongoing drought. With the good competition between the buyers, very good quality individual clips and the weaker SA currency, the market gained 4% from the previous sale to close on 291.74 p/kg.

The highest price of R630.00 p/kg was paid for a bale of good style 23 micron kid mohair.

The market indicator closed 18% higher than the first sale of the summer season with the average market indicator coming in at R268.06 p/kg.

 Average
 Up 4.0%

The first sale of the 2018 winter season will take place on 14 August 2018.

|             | Mass      |           |        |         |          | Market Indicator |  |  |  |
|-------------|-----------|-----------|--------|---------|----------|------------------|--|--|--|
| Description | Offered   | Sold      | % Sold | Current | Previous | Last Year        |  |  |  |
| Kids        |           |           |        |         |          |                  |  |  |  |
| Summer      | 13,261.5  | 13,261.5  | 100.00 | 429.68  | 411.18   | 298.34           |  |  |  |
| Winter      |           |           |        |         |          |                  |  |  |  |
| Young Goats | 04 000 0  | 04 740 0  |        |         |          |                  |  |  |  |
| Summer      | 21,833.9  | 21,713.9  | 99.45  | 329.41  | 316.54   | 218.84           |  |  |  |
| Winter      |           |           |        |         |          |                  |  |  |  |
| Adults      | 27.146.1  | 27.146.1  | 100.00 | 300.68  | 287.85   | 193.57           |  |  |  |
| Fine        | , -       | , -       |        |         |          |                  |  |  |  |
| Strong      | 34,758.4  | 34,561.4  | 99.43  | 290.54  | 275.08   | 182.13           |  |  |  |
| Total       | 123,358.6 | 122,840.6 | 99.58  | 291.74  | 280.57   | 189.37           |  |  |  |