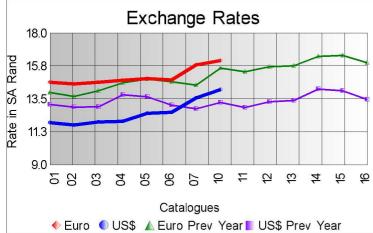

## Market Report Catalogue: 201810

Euro Rate: 16.13 Dollar Rate: 14.15

The first sale of the 2018 winter season took place in Port Elizabeth today (14 August 2018) with 91 743 kg's on offer, of which 98% was sold.