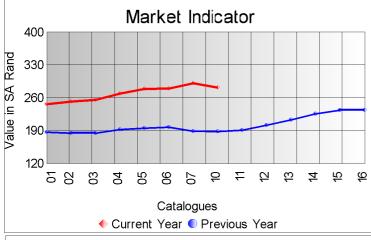

## Market Report Catalogue: 201810

Euro Rate: 16.13 Dollar Rate: 14.15

The first sale of the 2018 winter season took place in Port Elizabeth today (14 August 2018) with 91 743 kg's on offer, of which 98% was sold.

The first sale of the season is always mixed and difficult to quote, but the market ramained steady at the closing levels of the summer season, to close on R282,62 p/kg.

Price levels compared to the corresponding sale of 2017, are considerably higher across the board.

The second sale of the 2018 winter season will take place on 4 September 2018.

|             | Mas      | Market Indicator |        |         |          |           |
|-------------|----------|------------------|--------|---------|----------|-----------|
| Description | Offered  | Sold             | % Sold | Current | Previous | Last Year |
| Kids        |          |                  |        |         |          |           |
| Summer      |          |                  |        |         | 429.68   |           |
| Winter      | 9,406.9  | 8,464.1          | 89.98  | 368.23  |          | 268.44    |
| Young Goats |          |                  |        |         |          |           |
| Summer      |          |                  |        |         | 329.41   |           |
| Winter      | 14,877.6 | 14,562.4         | 97.88  | 311.87  |          | 213.66    |
| Adults      |          |                  |        |         |          |           |
| Fine        | 19,470.2 | 19,294.2         | 99.10  | 293.29  | 300.68   | 199.22    |
| Strong      | 33,263.6 | 33,263.6         | 100.00 | 292.28  | 290.54   | 184.35    |
| Total       | 91,743.7 | 89,906.7         | 98.00  | 282.62  | 291.74   | 188.27    |