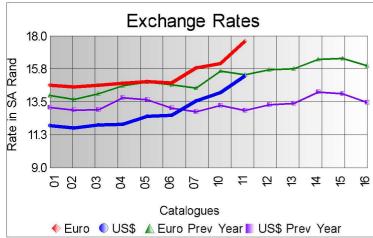

## Market Report Catalogue: 201811

Euro Rate: 17.67 Dollar Rate: 15.29

The second sale of the 2018 winter mohair season took place in Port Elizabeth today (4 September 2018), with an offering of 157 893 kg/s.