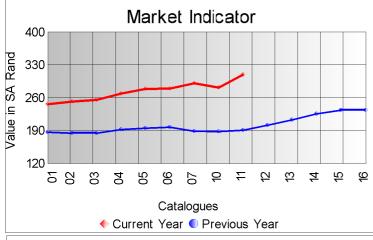

The offering consisted of very good quality mohair, with some excellent individual clips, with finer average microns than the previous sale and good clean yields.

The average market indicator gained 9.6% from the previous sale to close on R309.76 p/kg, with 99.1% of the offering sold. Prices were driven by a much weaker SA currency, low volumes in the value chain and continued strong demand. A highest price of R539.00 p/kg ws paid for a bale of good style 25 micron kid mohair.

Compared to the previous sale, prices were as follows:

Kids (winter) Up 12% Young Goats (winter) Up 11% Fine Adults Up 10% Strong Adults Up 7%

Average Up 9.6%

The third sale of the 2018 winter season will take place on 25 September 2018.