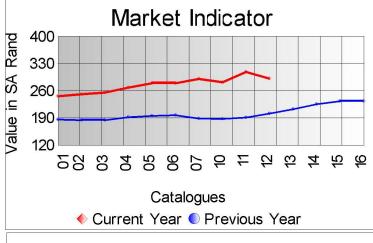

The offering consisted of good individual clips, although the clean yield percentage was lower than the previous sale, which had the biggest influence on the kid mohair market indicator, which decreased by 2.1%.

Although the demand for mohair is still good, the stronger South-African currency had a negative impact on the market, with the biggest impact on the adult segment of the market.

The average market indicator decreased by 5.6% from the previous sale to close on R292.27 p/kg, with 99% of the offering sold.

A highest price of R500.00 p/kg was paid for a bale of good style 25 micron kid mohair.

Compared to the previous sale, prices were as follows:

Kids (winter) Down 2.1%
Young Goats (winter) Down 3.9%
Fine Adults Down 6.5%
Strong Adults Down 6.1%
Average Down 5.6%

The fourth sale of the 2018 winter season will take place on 16 October 2018.

|             | Market Indicator |           |        |         |          |           |
|-------------|------------------|-----------|--------|---------|----------|-----------|
| Description | Offered          | Sold      | % Sold | Current | Previous | Last Year |
| Kids        |                  |           |        |         |          |           |
| Summer      |                  |           |        |         |          |           |
| Winter      | 34,746.1         | 34,084.7  | 98.10  | 402.90  | 413.89   | 263.88    |
| Young Goats |                  |           |        |         |          |           |
| Summer      |                  |           |        |         |          |           |
| Winter      | 32,212.3         | 31,928.6  | 99.12  | 331.42  | 347.50   | 217.74    |
| Adults      | 40.070.0         | 40,400,0  |        |         |          |           |
| Fine        | 42,272.3         | 40,462.0  | 95.72  | 305.19  | 323.94   | 203.29    |
| Strong      | 37,264.3         | 31,777.7  | 85.28  | 293.86  | 313.15   | 191.19    |
| Total       | 171,602.8        | 161,654.4 | 94.20  | 292.27  | 309.76   | 191.44    |