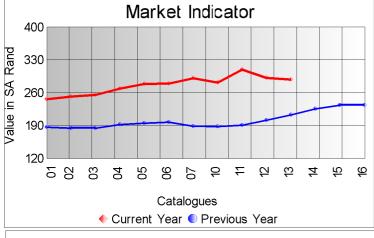

The average market indicator decreased by 1% from the previous sale to close on R289.03 p/kg, with 89% of the offering sold. Price levels were achieved despite all buying houses not being active on the auction floor. The offering consisted of some excellent individual clips, with a highest price of R500.00 p/kg paid for a bale of 26 micron super style kid mohair.

Compared to the previous sale, prices were as follows:

Kids (winter)
Young Goats (winter)
Fine Adults
Strong Adults
Average

Up 1%
Down 2.5%
Down 2.6%
Down 2.3%
Down 1%

The fith sale of the 2018 winter season will take place on 6 November 2018.

|             | Mass      |           |        |         | Market Indicator |           |  |  |
|-------------|-----------|-----------|--------|---------|------------------|-----------|--|--|
| Description | Offered   | Sold      | % Sold | Current | Previous         | Last Year |  |  |
| Kids        |           |           |        |         |                  |           |  |  |
| Summer      |           |           |        |         |                  |           |  |  |
| Winter      | 33,237.8  | 31,674.4  | 95.30  | 405.51  | 402.90           | 282.80    |  |  |
| Young Goats |           |           |        |         |                  |           |  |  |
| Summer      |           |           |        |         |                  |           |  |  |
| Winter      | 30,588.0  | 29,596.9  | 96.76  | 322.88  | 331.42           | 237.99    |  |  |
| Adults      | 00 000 7  | 04.007.0  |        |         |                  |           |  |  |
| Fine        | 38,292.7  | 34,637.8  | 90.46  | 297.24  | 305.19           | 225.39    |  |  |
| Strong      | 36,372.6  | 27,426.0  | 75.40  | 287.01  | 293.86           | 210.62    |  |  |
| Total       | 161,151.8 | 143,498.7 | 89.05  | 289.03  | 292.27           | 213.34    |  |  |