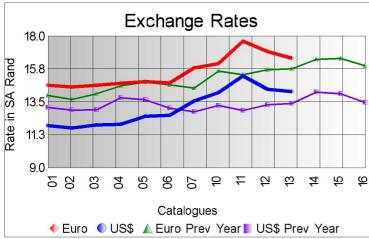

## Market Report Catalogue: 201813

Euro Rate: 16.50 Dollar Rate: 14.23

The fourth sale of the 2018 winter mohair season took place in Port Elizabeth today (16 October 2018), with an offering of 161 151 kg/s.

The market managed to hold good price levels, although the currency had some downward pressure on the stronger part of the market. The demand for kid mohair remained buoyant with a marginal increase in kid prices.