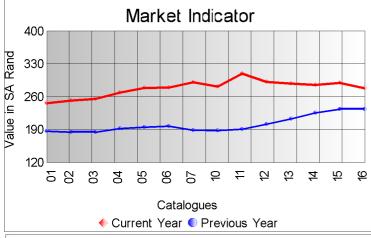

## Market Report Catalogue: 201816

Euro Rate: 15.51

Dollar Rate: 13.61

The final sale of the 2018 mohair season took place in Port Elizabeth today (4 December 2018) with 80 463 kg's on offer.

The average market indicator softened by 3.9% from the previous sale, to close on R278.97 p/kg, with 97.8% of the offering sold.

A highest price of R510.00 p/kg was paid for a bale of good style 24 micron kid mohair. The average market indicator for the winter season came in at R289.88 p/kg, 36% higher than the 2017 winter season. The 2018 year average was also 38% higher than 2017.

| Mass        |          |          |        | Market Indicator |          |           |  |
|-------------|----------|----------|--------|------------------|----------|-----------|--|
| Description | Offered  | Sold     | % Sold | Current          | Previous | Last Year |  |
| Kids        |          |          |        |                  |          |           |  |
| Summer      |          |          |        |                  |          |           |  |
| Winter      | 11,679.7 | 11,679.7 | 100.00 | 409.41           | 417.05   | 295.50    |  |
| Young Goats |          |          |        |                  |          |           |  |
| Summer      |          |          |        |                  |          |           |  |
| Winter      | 10,153.7 | 10,027.6 | 98.76  | 318.15           | 328.87   | 260.61    |  |
| Adults      |          |          |        |                  |          |           |  |
| Fine        | 20,481.7 | 20,359.5 | 99.40  | 286.06           | 302.14   | 248.59    |  |
| Strong      | 19,841.2 | 19,741.2 | 99.50  | 275.80           | 286.51   | 234.30    |  |
| Total       | 80,463.2 | 78,673.0 | 97.78  | 278.97           | 290.47   | 233.94    |  |