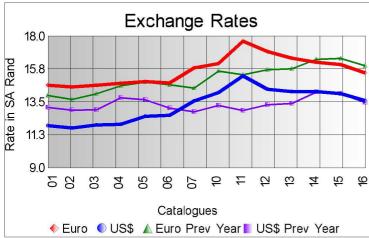

## Market Report Catalogue: 201816

Euro Rate: 15.51

Dollar Rate: 13.61

The final sale of the 2018 mohair season took place in Port Elizabeth today (4 December 2018) with 80 463 kg's on offer.

The average market indicator softened by 3.9% from the previous sale, to close on R278.97 p/kg, with 97.8% of the offering sold.

The SA currency traded 3.3% stronger against the US dollar, which exercised negative pressure on the mixed offering available on today's sale. Although there were some good individual clips on offer, the quality was not as good as the previous sale.