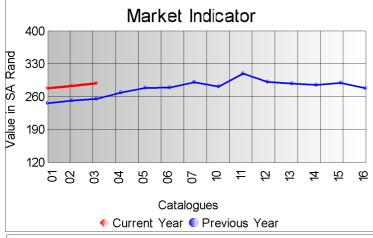

## Market Report Catalogue: 201903

Euro Rate: 16.40 Dollar Rate: 14.45

The third sale of the 2019 summer season took place in Port Elizabeth today, with 150 820 kg/s on offer.

The market continued its upward trend, gaining 2% from the previous sale to close on R289.66 p/kg.

Although only 48% of the strong adult mohair was sold during the auction, most of the unsold lots was sold after the sale.

Compared to the previous sale, prices were as follows:

Kids (summer) Up 2.1%
Young Goats (summer) Unchanged
Fine Adults Down 1.4%
Strong Adults Down 1.4%
Average Up 2%

The fourth sale of the 2019 summer season will take place on 16 April 2019.

|                           | Market Indicator |           |        |         |          |           |
|---------------------------|------------------|-----------|--------|---------|----------|-----------|
| Description               | Offered          | Sold      | % Sold | Current | Previous | Last Year |
| Kids                      |                  |           |        |         |          |           |
| Summer<br>Winter          | 19,892.3         | 19,318.3  | 97.11  | 504.96  | 494.53   | 366.42    |
| Young Goats Summer Winter | 40,065.7         | 39,546.9  | 98.71  | 364.51  | 364.56   | 293.74    |
| Adults<br>Fine            | 61,626.1         | 53,676.4  | 87.10  | 284.74  | 288.86   | 265.37    |
| Strong                    | 15,249.0         | 7,327.0   | 48.05  | 259.25  | 263.15   | 249.54    |
| Total                     | 150,820.1        | 133,322.4 | 88.40  | 289.66  | 283.90   | 255.83    |