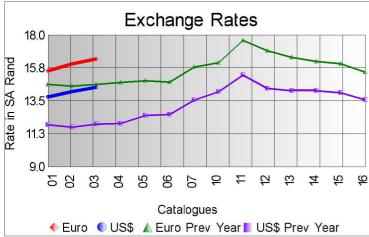

## Market Report Catalogue: 201903

Euro Rate: 16.40 Dollar Rate: 14.45

The third sale of the 2019 summer season took place in Port Elizabeth today, with 150 820 kg/s on offer.

The market continued its upward trend, gaining 2% from the previous sale to close on R289.66 p/kg.