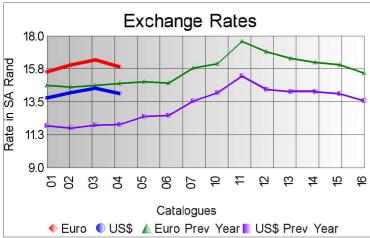

## Market Report Catalogue: 201904

Euro Rate: 15.90 Dollar Rate: 14.09

The fourth sale of the 2019 summer season took place inn Port Elizabeth today (16 April 2019).

A total of 188 671 kg's were on offer today with a 93% clearance and a 1% fall in the average market indicator to close on 284.72 p/kg.