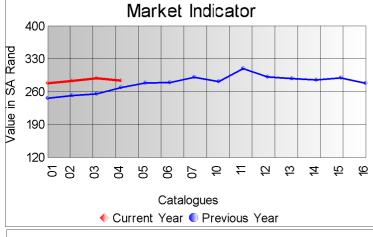

## Market Report Catalogue: 201904

Euro Rate: 15.90 Dollar Rate: 14.09

The fourth sale of the 2019 summer season took place inn Port Elizabeth today (16 April 2019).

A total of 188 671 kg's were on offer today with a 93% clearance and a 1% fall in the average market indicator to close on 284.72 p/kg.

Kids (summer) Up 1%
Young Goats (summer) Unchanged
Fine Adults Unchanged
Strong Adults Down 2%
Average Down 1%

The fifth sale of the 2019 summer season will take place on 7 May 2019.

| Mass        |           |           |        | Market Indicator |          |           |  |
|-------------|-----------|-----------|--------|------------------|----------|-----------|--|
| Description | Offered   | Sold      | % Sold | Current          | Previous | Last Year |  |
| Kids        |           |           |        |                  |          |           |  |
| Summer      | 34,726.7  | 34,476.1  | 99.28  | 509.04           | 504.96   | 398.06    |  |
| Winter      |           |           |        |                  |          |           |  |
| Young Goats |           |           |        |                  |          |           |  |
| Summer      | 48,505.3  | 48,038.6  | 99.04  | 365.15           | 364.51   | 305.14    |  |
| Winter      |           |           |        |                  |          |           |  |
| Adults      | 60,000,0  | E0 040 C  |        |                  |          |           |  |
| Fine        | 60,820.2  | 59,010.6  | 97.02  | 283.77           | 284.74   | 276.94    |  |
| Strong      | 15,882.9  | 7,088.3   | 44.63  | 242.14           | 247.25   | 262.33    |  |
| Total       | 188,671.7 | 174,709.2 | 92.60  | 284.72           | 289.66   | 269.25    |  |