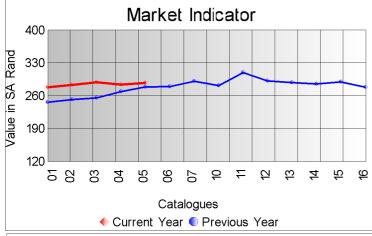

The market remained fairly stable, with an average market indicator which increased by 1% from the previous sale to close on R288.21 p/kg and a sales clearance of 93.26%.

A highest price of R606 p/kg was paid for a bale of good style 24 micron kid mohair.

Although not all buying houses were present on the auction floor, competition remained good.

Compared to the previous sale, prices were as follows:

Kids (summer) Unchanged
Young Goats (summer) Unchanged
Fine Adults Unchanged
Strong Adults Up 1%
Average Up 1%

The sixth sale of the 2019 summer season will take place on 21 May 2019.

| Mass Description Offered Sold % Sold |           |           |         | Market Indicator Current Previous Last Year |          |           |  |
|--------------------------------------|-----------|-----------|---------|---------------------------------------------|----------|-----------|--|
| Description                          | Oncica    |           | 70 OOIG | Ourrent                                     | Ticvious | Lust icui |  |
| Kids                                 |           |           |         |                                             |          |           |  |
| Summer                               | 17,453.6  | 16,551.6  | 94.83   | 507.70                                      | 509.04   | 398.01    |  |
| Winter                               |           |           |         |                                             |          |           |  |
| Young Goats                          |           |           |         |                                             |          |           |  |
| Summer                               | 29,772.5  | 29,087.7  | 97.70   | 367.02                                      | 365.15   | 318.61    |  |
| Winter                               |           |           |         |                                             |          |           |  |
| Adults                               |           |           |         |                                             |          |           |  |
| Fine                                 | 29,356.4  | 28,398.1  | 96.74   | 282.91                                      | 283.77   | 288.12    |  |
| Strong                               | 12,651.3  | 9,168.8   | 72.47   | 245.75                                      | 242.14   | 275.41    |  |
| Total                                | 108,676.7 | 101,348.1 | 93.26   | 288.21                                      | 284.72   | 279.78    |  |