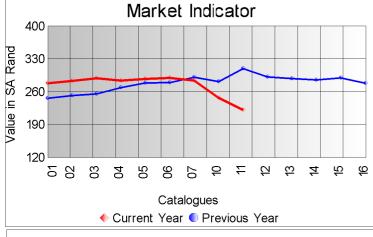

Although the offering consisted of some good quality mohair, the average market indicator dropped by 10% from the previous sale, to close on R222.10 p/kg.

There was good competition for the finer microns which resulted in a 1% increase in the kids segment of the market.

Compared to the previous sale, prices were as follows:

Kids (winter)
Young Goats (winter)
Fine Adults
Strong Adults
Average

Up 1%
Down 13%
Down 14%
Down 11%
Down 11%

The third sale of the 2019 winter season will take place on 25 September 2019.

| Mass                     |                      |                      |                | Market Indicator |                  |                  |  |
|--------------------------|----------------------|----------------------|----------------|------------------|------------------|------------------|--|
| Description              | Offered              | Sold                 | % Sold         | Current          | Previous         | Last Year        |  |
| Kids                     |                      |                      |                |                  |                  |                  |  |
| Summer                   |                      |                      |                |                  | 468.72           |                  |  |
| Winter                   | 27,828.4             | 27,194.3             | 97.72          | 415.41           | 413.46           | 413.89           |  |
| Young Goats<br>Summer    |                      |                      |                |                  |                  |                  |  |
| Winter                   | 24,000.9             | 22,230.2             | 92.62          | 261.74           | 296.80           | 347.50           |  |
| Adults<br>Fine<br>Strong | 47,196.1<br>31,027.6 | 37,262.8<br>23,506.6 | 78.95<br>75.76 | 211.03<br>193.67 | 246.43<br>216.80 | 323.94<br>313.15 |  |
| Total                    | 149,857.6            | 125,176.6            | 83.53          | 222.10           | 247.42           | 309.76           |  |