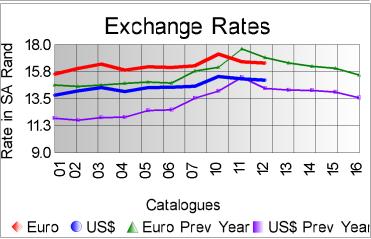

## Market Report Catalogue: 201912

Euro Rate: 16.49
Dollar Rate: 15.04

The third sale of the 2019 winter season took place in Port Elizabeth today (25 September 2019), with an offering of 151 260 kg/s.

The offering consisted of good individual clips. This together with high demand for the finer microns resulted in good competition between the buyer houses for the finer segment of the market.