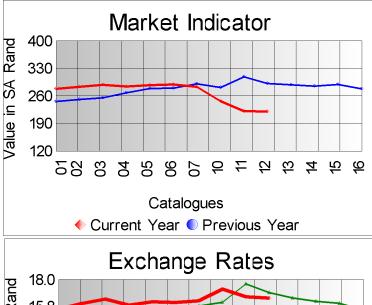

With the Chinese buyers' market still low in confidence, together with the stronger SA currency, the adult market price continues to struggle.

The average market indicator remained unchanged from the previous sale to close on R221.74 per kg, with 81% of the offering sold.

A highest price of R550 per kg was paid for a bale of super style 24 micron kid mohair.

Compared to the previous sale, prices were as follows:

Kids (winter)
Young Goats (winter)
Fine Adults
Strong Adults

Average

Unchanged
Unchanged
Unchanged

The fourth sale of the 2019 winter season will take place on 15 October 2019.

|                | Market Indicator |           |        |        |        |           |
|----------------|------------------|-----------|--------|--------|--------|-----------|
| Description    | Ma<br>Offered    | Sold      | % Sold |        |        | Last Year |
| Kids           |                  |           |        |        |        |           |
| Summer         |                  |           |        |        |        |           |
| Winter         | 35,061.3         | 32,638.0  | 93.09  | 417.20 | 415.41 | 402.90    |
| Young Goats    |                  |           |        |        |        |           |
| Summer         | 198.0            | 198.0     | 100.00 | 337.73 |        |           |
| Winter         | 28,905.3         | 25,056.4  | 86.68  | 255.07 | 261.74 | 331.42    |
| Adults<br>Fine | 37.333.4         | 30.473.0  | 81 62  | 207 33 | 211.03 | 305.19    |
| Strong         | 30,763.0         | 17,676.1  | 57.46  | 192.99 | 193.67 | 293.86    |
| Total          | 151,259.8        | 122,248.3 | 80.82  | 221.74 | 222.10 | 292.27    |