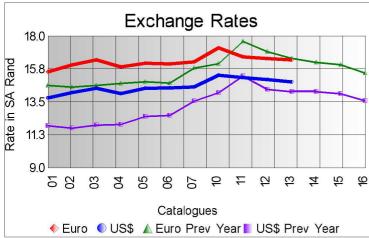

## Market Report Catalogue: 201913

Euro Rate: 16.38

Dollar Rate: 14.89

The fourth sale of the 2019 winter season took place in Port Elizabeth today, 15 October 2019, with an offering of 134 163 kg on offer.