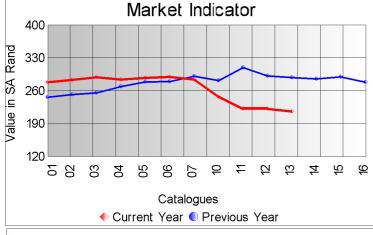

## Market Report Catalogue: 201913

Euro Rate: 16.38

Dollar Rate: 14.89

The fourth sale of the 2019 winter season took place in Port Elizabeth today, 15 October 2019, with an offering of 134 163 kg on offer.

The adult mohair market remained under pressure as the demand for mohair from China is still low due to the ongoing trade war with the USA. The stronger SA currency also put increased pressure on the market. The demand for the kid market remained buoyant as this segmant maintained it's good prices.

The average market indicator decreased by 2% to close on R216.23 p/kg with 88% of the offering sold.

A highest price of R535.10 p/kg was paid for a bale of goodstyle 24 micron kid mohair.

Compared to the previous sale, prices were as follows:

Kids (winter)
Young Goats (winter)
Fine Adults
Strong Adults
Average

Unchanged
Down 3%
Down 2%
Down 1%
Down 1%

The fifth sale of the 2019 winter season will take place on 5 September 2019.

|             | Ма        | Market Indicator |        |         |          |           |
|-------------|-----------|------------------|--------|---------|----------|-----------|
| Description | Offered   | Sold             | % Sold | Current | Previous | Last Year |
| Kids        |           |                  |        |         |          |           |
| Summer      |           |                  |        |         |          |           |
| Winter      | 32,350.1  | 32,068.1         | 99.13  | 414.41  | 417.20   | 405.51    |
| Young Goats |           |                  |        |         |          |           |
| Summer      |           |                  |        |         | 337.73   |           |
| Winter      | 22,798.0  | 21,346.2         | 93.63  | 247.75  | 255.07   | 322.88    |
| Adults      | 07 700 5  | 00 000 0         |        |         |          |           |
| Fine        | 37,796.5  | 33,630.6         | 88.98  | 203.21  | 207.33   | 297.24    |
| Strong      | 21,725.4  | 15,648.0         | 72.03  | 190.13  | 192.99   | 287.01    |
| Total       | 134,162.6 | 117,939.7        | 87.91  | 216.23  | 221.74   | 289.03    |