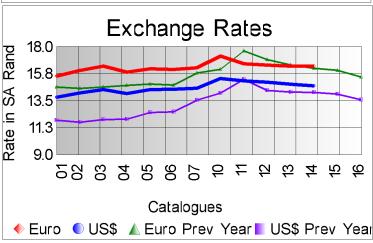

## Market Report Catalogue: 201914

Euro Rate: 16.39 Dollar Rate: 14.75

The fifth sale of the 2019 winter season took place in Port Elizabeth today, 5 November 2019, with 92 417 kg on offer of which 94% was sold.