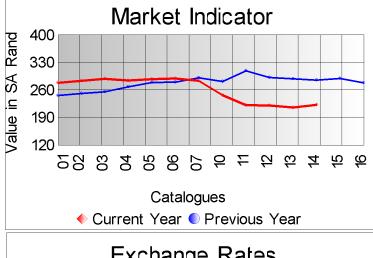

The offering consisted of good individual clips with good competition between the buying houses on the auction floor.

The average market indicator increased by 3% from the previous sale to close on R222,72 per kg, mainly due to limited quantities available for the rest of the season and due to buyers seeking to secure their stock positions.

A highest price of R535 per kg was paid for a bale of good style 25 micron kid mohair.

Compared to the previous sale, prices were as follows:

Kids (winter) Up 2%
Young Goats (winter) Up 5%
Fine Adults Unchanged
Strong Adults Up 3%
Average Up 3%

The sixth sale of the 2019 winter season will take place on 19 November 2019.

|             | Mas      | Market Indicator |        |         |          |           |
|-------------|----------|------------------|--------|---------|----------|-----------|
| Description | Offered  | Sold             | % Sold | Current | Previous | Last Year |
| Kids        |          |                  |        |         |          |           |
| Summer      |          |                  |        |         |          |           |
| Winter      | 23,209.2 | 22,160.5         | 95.48  | 424.46  | 414.41   | 404.08    |
| Young Goats |          |                  |        |         |          |           |
| Summer      |          |                  |        |         |          |           |
| Winter      | 15,073.4 | 14,746.4         | 97.83  | 261.22  | 247.75   | 318.76    |
| Adults      | 22 642 7 | 20 545 4         | 00.00  | 004.00  | 000.04   | 007.50    |
| Fine        | 22,643.7 | 20,515.4         | 90.60  | 204.83  | 203.21   | 297.50    |
| Strong      | 14,956.9 | 14,842.9         | 99.24  | 195.80  | 190.13   | 286.95    |
| Total       | 92,416.9 | 86,649.2         | 93.76  | 222.72  | 216.23   | 286.05    |