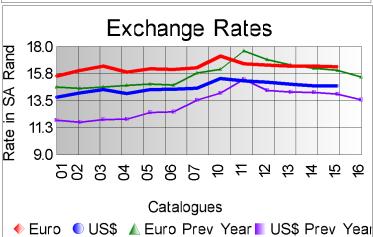

## Market Report Catalogue: 201915

Euro Rate: 16.33 Dollar Rate: 14.74

The penultimate sale of the 2019 winter season took place in Port Elizabeth today, 19 November 2019, with 95 679 kg on offer.

The market indicator gained 1% from the previous sale to close on R224.00 per kg.