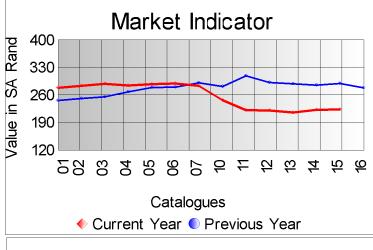

## Market Report Catalogue: 201915

Euro Rate: 16.33 Dollar Rate: 14.74

The penultimate sale of the 2019 winter season took place in Port Elizabeth today, 19 November 2019, with 95 679 kg on offer.

The market indicator gained 1% from the previous sale to close on R224.00 per kg.

The increased demand for adult mohair resulted in the increase of the price of this segment.

Compared to the previous sale, prices were as follows:

Kids (winter)
Young Goats (winter)
Fine Adults
Strong Adults
Average

Down 3%
Down 1%
Up 4%
Up 2%
Up 2%
Up 1%

The final sale of the 2019 winter season will take place on 3 December 2019.

|             | Market Indicator |          |        |         |          |           |
|-------------|------------------|----------|--------|---------|----------|-----------|
| Description | Offered          | Sold     | % Sold | Current | Previous | Last Year |
| Kids        |                  |          |        |         |          |           |
| Summer      |                  |          |        |         |          |           |
| Winter      | 20,845.0         | 18,907.0 | 90.70  | 409.05  | 424.46   | 417.05    |
| Young Goats |                  |          |        |         |          |           |
| Summer      |                  |          |        |         |          |           |
| Winter      | 18,358.6         | 17,560.2 | 95.65  | 258.17  | 261.22   | 328.87    |
| Adults      | 00 700 0         | 40.040.7 |        |         |          |           |
| Fine        | 23,702.9         | 19,643.7 | 82.87  | 212.68  | 204.83   | 302.14    |
| Strong      | 16,921.5         | 16,124.5 | 95.29  | 199.67  | 195.80   | 286.51    |
| Total       | 95,678.8         | 85,500.8 | 89.36  | 224.00  | 222.72   | 290.47    |