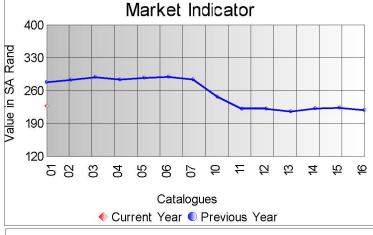

The good competition for mohair combined with a weaker South African currency resulted in a 4% increase in the average market indicator in comparison to the last winter sale of 2019 to close on R227,73 p/kg.

A Highest price of R532.10 p/kg was paid for a bale of average style 22 micron kid mohair.

Compared to the previous sale, the prices were as follows:

Kids (summer) Up 2% Young Goats (summer) Up 3% Fine Adults Up 6% Strong Adults Up 2% Average Up 4%

The second sale of the 2020 summer season will take place on 5 March 2020.

|             | Ma       | ss       | Market Indicator |         |          |           |
|-------------|----------|----------|------------------|---------|----------|-----------|
| Description | Offered  | Sold     | % Sold           | Current | Previous | Last Year |
| Kids        |          |          |                  |         |          |           |
| Summer      | 6,103.2  | 5,982.6  | 98.02            | 426.12  |          | 460.09    |
| Winter      | 209.0    | 209.0    | 100.00           |         | 417.76   |           |
| Young Goats |          |          |                  |         |          |           |
| Summer      | 9,548.8  | 9,446.8  | 98.93            | 269.40  |          | 353.26    |
| Winter      |          |          |                  |         | 261.55   |           |
| Adults      |          |          |                  |         |          |           |
| Fine        | 28,321.3 | 25,153.3 | 88.81            | 219.59  | 207.16   | 278.56    |
| Strong      | 7,299.6  | 6,713.6  | 91.97            |         | 193.06   | 267.38    |
| Total       | 62,849.7 | 58,623.1 | 93.28            | 227.73  | 218.97   | 278.98    |