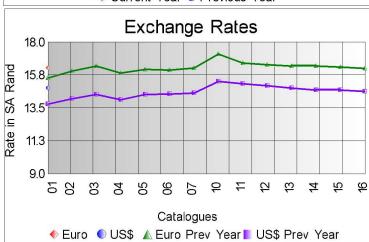

## Market Report Catalogue: 202001

Euro Rate: 16.25 Dollar Rate: 14.88

The first sale of the 2020 summer season took place in Port Elizabeth today, 11 February 2020, with 62 850 kg on offer.

Although the offering of the first sale is always mixed and varied in length, the buyers actively competed for the small quantity of mohair on offer.