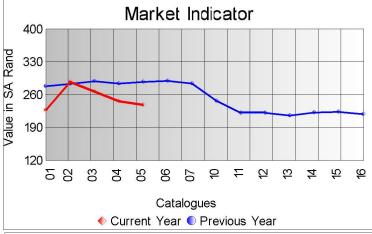

The market remained fairly stable, considering the SA-currency is trading stronger as the market is still recovering from Covid-19 pandemic. The average market indicator decreased by 3% from the previous sale to close on R239.03 p/kg. Total sales clearance came in at 84% as the buyers passed in some young goat and adult mohair due to reserve prices.

A highest price of R604.10 p/kg was paid for a bale of super style 23 micron kid mohair.

Compared to the previous sale, prices were as follows:

Kids Up 3%
Young Goats Unchanged
Fine Adults Down 5%
Strong Adults Unchanged
Average Down 3%

The sixth sale of the 2020 summer season will take place on 15 June 2020.

|             | Ma       | ss       | Market Indicator |         |          |           |
|-------------|----------|----------|------------------|---------|----------|-----------|
| Description | Offered  | Sold     | % Sold           | Current | Previous | Last Year |
| Kids        |          |          |                  |         |          |           |
| Summer      | 16,672.6 | 16,672.6 | 100.00           | 510.38  | 515.65   | 507.70    |
| Winter      | 716.2    | 716.2    | 100.00           | 495.76  | 447.15   |           |
| Young Goats |          |          |                  |         |          |           |
| Summer      | 23,463.4 | 17,960.9 | 76.55            | 290.17  | 294.16   | 367.02    |
| Winter      | 286.0    | 286.0    | 100.00           | 318.00  |          |           |
| Adults      |          |          |                  |         |          |           |
| Fine        | 25,357.9 | 19,277.2 | 76.02            | 196.75  | 208.42   | 282.91    |
| Strong      | 3,099.2  | 2,248.5  | 72.55            | 186.45  | 187.11   | 245.75    |
| Total       | 88,463.9 | 74,426.6 | 84.13            | 239.03  | 246.70   | 288.21    |