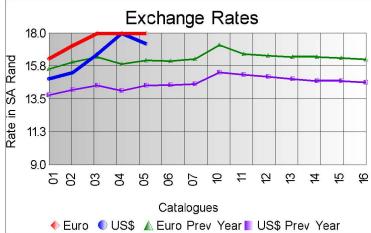

## Market Report Catalogue: 202005

Euro Rate: 19.28 Dollar Rate: 17.27

The fifth sale of the 2020 summer season took place in Port Elizabeth today, 02 June 2020, with 88 464kg on offer.

The offering consisted of good quality mohair with slightly finer microns and lower yields than the previous sale.