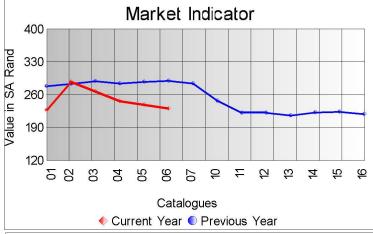

The stronger microns remains under pressure due to COVID-19's continuous effect on the world ecnomony and markets.

The average market indicator decreased by 3% to close on R231.56 per kg.

A highest price of R710.10 per kg was paid for a bale of 24 micron superstyle kid mohair.

Compared to the previous sale, the prices were as follows:

Kids Up 1%
Young Goats Down 5%
Fine Adults Unchanged
Strong Adults Down 3%
Average Down 3%

The last sale of the 2020 summer season will take place on 30 June 2020.

|             | Mass      |           |        |         | Market Indicator |           |  |
|-------------|-----------|-----------|--------|---------|------------------|-----------|--|
| Description | Offered   | Sold      | % Sold | Current | Previous         | Last Year |  |
| Kids        |           |           |        |         |                  |           |  |
| Summer      | 24,610.0  | 23,867.5  | 96.98  | 527.74  | 510.38           | 537.66    |  |
| Winter      | 86.0      | 86.0      | 100.00 | 468.00  | 495.76           |           |  |
| Young Goats |           |           |        |         |                  |           |  |
| Summer      | 35,410.1  | 28,579.7  | 80.71  | 276.02  | 290.17           | 373.85    |  |
| Winter      |           |           |        |         | 318.00           |           |  |
| Adults      |           |           |        |         |                  |           |  |
| Fine        | 38,334.2  | 29,789.2  | 77.71  | 199.92  | 196.75           | 283.36    |  |
| Strong      | 14,382.6  | 11,679.6  | 81.21  | 181.69  | 186.45           | 252.17    |  |
| Total       | 145,386.0 | 119,221.4 | 82.00  | 231.56  | 239.03           | 290.31    |  |