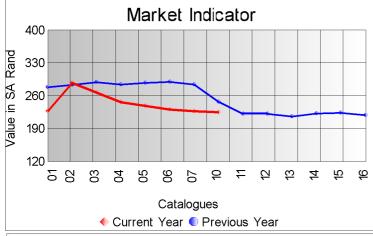

The first sale of a season is always mixed and difficult to quote. The average market indicator closed on R225.60 per kg, which is 1% less (in Rand and Dollar terms) than the last sale of the summer season. This decrease in the market can be attributed to some uncertainty caused by the COVID-19 pandemic.

Compared to the previous sale, prices are as follows:

Kids Not Quoted
Young Goats Not Quoted
Fine Adults Down 3%
Strong Adults Unchanged
Average Down 1%

The second sale of the winter season will take place in Port Elizabeth on 8 September 2020.

| Mass                     |                      |                      |                | Market Indicator |                  |                  |  |
|--------------------------|----------------------|----------------------|----------------|------------------|------------------|------------------|--|
| Description              | Offered              | Sold                 | % Sold         | Current          | Previous         | Last Year        |  |
| Kids                     |                      |                      |                |                  |                  |                  |  |
| Summer                   | 463.7                | 463.7                | 100.00         | 547.27           | 523.31           | 468.72           |  |
| Winter                   | 15,818.8             | 14,719.9             | 93.05          | 429.21           |                  | 413.46           |  |
| Young Goats Summer       |                      |                      |                |                  | 276.08           |                  |  |
| Winter                   | 13,552.4             | 11,388.4             | 84.03          | 223.07           |                  | 296.80           |  |
| Adults<br>Fine<br>Strong | 24,166.5<br>30,213.5 | 17,829.6<br>17,460.5 | 73.78<br>57.79 | 190.68<br>179.12 | 196.52<br>180.59 | 246.43<br>216.80 |  |
| Total                    | 109,935.8            | 72,838.1             | 66.26          | 225.60           | 227.37           | 247.42           |  |