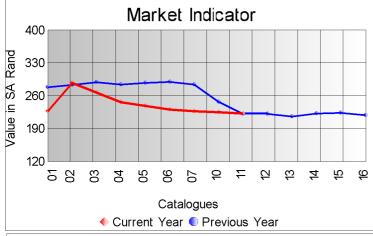

## Market Report Catalogue: 202011

Euro Rate: 19.94
Dollar Rate: 16.90

The third sale of the 2020 mohair summer season took place in Port Elizabeth today, 8 September 2020, with 180 890 kg on offer, of which 75% was sold.

Although the offering consisted of some good individual clips, the average market indicator decreased by 1% (in Rand and Dollar terms) from the previous sale, to close on R222,88 per kg.

The kids sector of the market decreased by 2% due to the shorter length kid mohair on offer. Although the sale percentage is higher than the previous sale, the sale percentage is lower than usual due to seedy mohair on offer and reserve prices on individual clips.

The third sale of the 2020 summer season will take place on 29 September 2020.

|                          | Mass                 |                      |                |                  | Market Indicator |                  |  |  |
|--------------------------|----------------------|----------------------|----------------|------------------|------------------|------------------|--|--|
| Description              | Offered              | Sold                 | % Sold         | Current          | Previous         | Last Year        |  |  |
| Kids                     |                      |                      |                |                  |                  |                  |  |  |
| Summer                   | 269.0                | 269.0                | 100.00         | 544.27           | 547.27           |                  |  |  |
| Winter                   | 35,255.0             | 29,949.5             | 84.95          | 424.84           | 429.21           | 415.41           |  |  |
| Young Goats<br>Summer    |                      |                      |                |                  |                  |                  |  |  |
| Winter                   | 30,184.5             | 28,123.5             | 93.17          | 226.36           | 223.07           | 261.74           |  |  |
| Adults<br>Fine<br>Strong | 37,189.9<br>41,769.0 | 29,950.0<br>24,931.5 | 80.53<br>59.69 | 190.06<br>179.37 | 190.68<br>179.12 | 211.03<br>193.67 |  |  |
| Total                    | 180,890.0            | 134,879.6            | 74.56          | 222.88           | 225.60           | 222.10           |  |  |