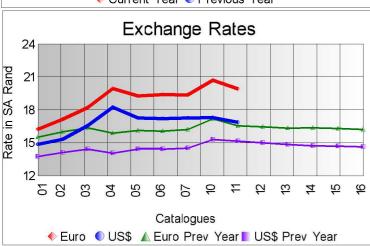

## Market Report Catalogue: 202011

Euro Rate: 19.94
Dollar Rate: 16.90

The third sale of the 2020 mohair summer season took place in Port Elizabeth today, 8 September 2020, with 180 890 kg on offer, of which 75% was sold.