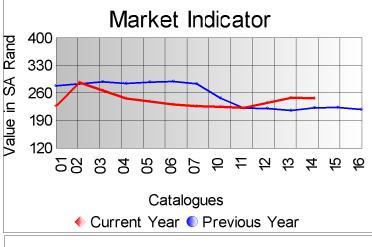

The offering consisted of good quality mohair, with good competition between buying houses on the auction floor, especially for the RMS certified mohair.

The average market indicator remained unchanged when compared with the previous sale (increased by 5% in dollar terms) to close on R247.74 per kg, mainly due to limited quantities available for the rest of the season, and good demand for sustainable certified mohair.

A highest price of R600 per kg was paid for a bale of good style 24 micron kid mohair.

Compared to the previous sale, the prices were as follows:

Kids Unchanged
Young Goats Up 6%
Fine Adults Up 2%
Strong Adults Down 3%
Average Unchanged

The sixth sale of the 2020 winter season will take place on 24 November 2020.

|             | Mass      |          |        |         | Market Indicator |           |  |  |
|-------------|-----------|----------|--------|---------|------------------|-----------|--|--|
| Description | Offered   | Sold     | % Sold | Current | Previous         | Last Year |  |  |
| Kids        |           |          |        |         |                  |           |  |  |
| Summer      |           |          |        |         |                  |           |  |  |
| Winter      | 21,814.1  | 21,566.1 | 98.86  | 474.41  | 473.42           | 424.46    |  |  |
| Young Goats |           |          |        |         |                  |           |  |  |
| Summer      |           |          |        |         |                  |           |  |  |
| Winter      | 18,002.5  | 17,807.5 | 98.92  | 290.07  | 272.59           | 261.22    |  |  |
| Adults      | 00.004.5  | 00 400 5 |        |         |                  |           |  |  |
| Fine        | 23,684.5  | 23,108.5 | 97.57  | 239.60  | 234.00           | 204.83    |  |  |
| Strong      | 11,018.1  | 10,865.1 | 98.61  | 202.31  | 209.49           | 195.80    |  |  |
| Total       | 102,713.5 | 90,326.6 | 87.94  | 247.74  | 248.90           | 222.72    |  |  |