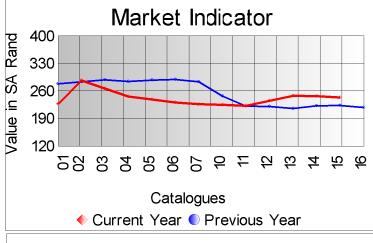

The offering consisted of good quality mohair.

The overall demand for mohair remains good, with good competition between the buyer houses, especially for the RMS-certified mohair.

The market indicator decreased by 1% (gained 1% in dollar terms) from the previous auction to close on R244.70 per kg.

|             | Market Indicator |          |        |         |          |           |
|-------------|------------------|----------|--------|---------|----------|-----------|
| Description | Offered          | Sold     | % Sold | Current | Previous | Last Year |
| Kids        |                  |          |        |         |          |           |
| Summer      |                  |          |        |         |          |           |
| Winter      | 18,776.9         | 18,685.9 | 99.52  | 467.68  | 474.41   | 409.05    |
| Young Goats |                  |          |        |         |          |           |
| Summer      |                  |          |        |         |          |           |
| Winter      | 20,839.3         | 20,590.3 | 98.81  | 289.40  | 290.07   | 258.17    |
| Adults      | 00 005 0         | 00 000 0 | 07.00  | 000 70  |          | 0.4.0.00  |
| Fine        | 26,885.2         | 26,260.9 | 97.68  | 238.78  | 239.60   | 212.68    |
| Strong      | 12,289.9         | 12,186.9 | 99.16  | 197.40  | 202.31   | 199.67    |
| Total       | 101,760.5        | 91,366.3 | 89.79  | 244.70  | 247.74   | 224.00    |