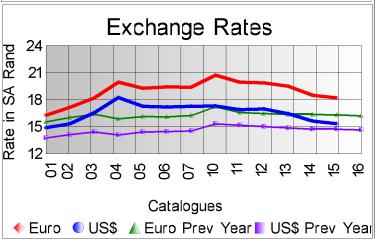

## Market Report Catalogue: 202015

Euro Rate: 18.21 Dollar Rate: 15.35

The penultimate sale of the 2020 winter season took place in Port Elizabeth today, 24 November 2020, with 101 761 kg on offer of which 90% was sold.