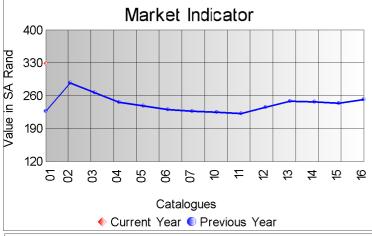

Although the offering of the first sale is always mixed and varied in length, the buyers actively competed for the small quantity of mohair on offer.

The good competition for mohair between the buying houses has resulted in an 25% increase in the average market indicator (27% in Dollar terms) compared to the last winter sale of 2020 to close on R329.19 per kg.

Kids Up 20%
Young Goats Up 35%
Fine Adults Up 18%
Strong Adults Up 16%
Average Up 25%

The second sale of the 2021 summer season will take place on 2 March 2021.

|             | Market Indicator |          |        |         |          |           |
|-------------|------------------|----------|--------|---------|----------|-----------|
| Description | Offered          | Sold     | % Sold | Current | Previous | Last Year |
| Kids        |                  |          |        |         |          |           |
| Summer      | 2,582.4          | 2,582.4  | 100.00 | 573.98  |          | 426.12    |
| Winter      | 3,961.1          | 3,961.1  | 100.00 | 588.67  | 485.78   |           |
| Young Goats |                  |          |        |         |          |           |
| Summer      | 5,722.5          | 5,722.5  | 100.00 | 407.13  |          | 269.40    |
| Winter      | 3,328.7          | 3,328.7  | 100.00 | 382.90  | 293.17   |           |
| Adults      |                  |          |        |         |          |           |
| Fine        | 20,533.4         | 20,386.4 | 99.28  | 288.79  | 243.82   | 219.59    |
| Strong      | 2,996.7          | 2,996.7  | 100.00 | 224.61  | 210.69   | 196.92    |
| Total       | 53,289.7         | 51,530.3 | 96.70  | 329.19  | 264.22   | 227.73    |