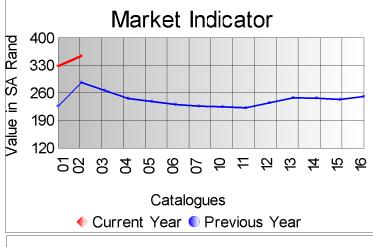

The continuous growth in demand combined with the weaker SA currency resulted in the market gaining 8% (6% in dollar terms) from the previous sale to close on R355.53 p/kg.

A highest price of R774.10 p/kg was paid for a bale 23 micron good style kid mohair.

|             | Mas      | Market Indicator |        |         |          |           |
|-------------|----------|------------------|--------|---------|----------|-----------|
| Description | Offered  | Sold             | % Sold | Current | Previous | Last Year |
| Kids        |          |                  |        |         |          |           |
| Summer      | 15,015.8 | 14,733.1         | 98.12  | 665.48  | 573.98   | 534.53    |
| Winter      |          |                  |        |         | 588.67   | 516.61    |
| Young Goats |          |                  |        |         |          |           |
| Summer      | 21,670.4 | 20,845.5         | 96.19  | 445.40  | 407.13   | 345.10    |
| Winter      |          |                  |        |         | 382.90   | 360.10    |
| Adults      | 37,433.2 | 37.133.9         | 99 20  | 305.84  | 288.79   | 251.07    |
| Fine        | •        | - ,              | 00.20  |         |          |           |
| Strong      | 5,946.1  | 5,849.1          | 98.37  | 249.39  | 224.61   | 213.81    |
| Total       | 95,734.1 | 92,625.6         | 96.75  | 355.53  | 329.19   | 287.83    |