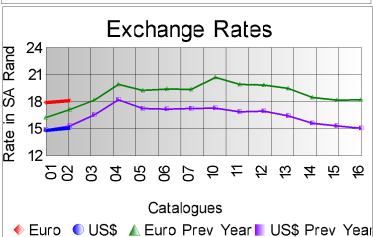

## Market Report Catalogue: 202102

Euro Rate: 18.13 Dollar Rate: 15.07

The second sale of the 2021 summer season took place in Port Elizabeth today, 2 March 2021, with 95 734 kg on offer of which 97% was sold.