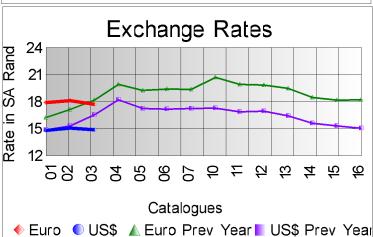

## Market Report Catalogue: 202103

Euro Rate: 17.73 Dollar Rate: 14.90

The third sale of the 2021 summer season took place in Port Elizabeth today, 16 March 2021, with 167 887 kg on offer of which 99% was sold.