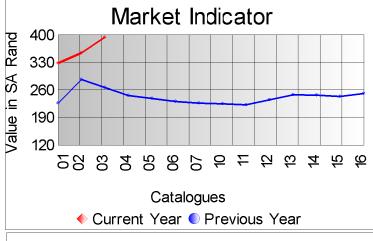

The average market indicator increased by 11% (increased by 13% in dollar terms) from the previous sale, to close on R395.08 p/kg despite the SA currency trading stronger.

A highest price of R848 p/kg was paid for a bale 24 micron super style kid mohair.

| Mass           |           |           |        | Market Indicator |          |           |
|----------------|-----------|-----------|--------|------------------|----------|-----------|
| Description    | Offered   | Sold      | % Sold | Current          | Previous | Last Year |
| Kids           |           |           |        |                  |          |           |
| Summer         | 30,886.0  | 30,715.8  | 99.45  | 766.87           | 665.48   | 510.83    |
| Winter         |           |           |        |                  |          | 475.55    |
| Young Goats    | 40.405.0  | 00 045 0  |        |                  |          |           |
| Summer         | 40,195.8  | 39,315.8  | 97.81  | 505.49           | 445.40   | 328.28    |
| Winter         |           |           |        |                  |          |           |
| Adults<br>Fine | 62,500.5  | 62,500.5  | 100.00 | 364.87           | 305.84   | 233.93    |
| Strong         | 8,951.4   | 8,851.4   | 98.88  | 289.82           | 249.39   | 204.01    |
| Total          | 167,886.9 | 165,741.1 | 98.72  | 395.08           | 355.53   | 267.27    |