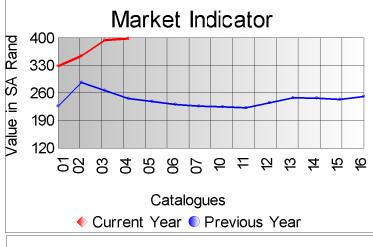

The average market indicator increased by 3% (increased by 6% in dollar terms) from the previous sale, to close on R406.93 p/kg despite the stronger SA currency.

Compared to the previous sale, prices were as follows:

Kids Up 3%
Young Goats Up 1%
Fine Adults Down 1%
Strong Adults Up 9%
Average Up 3%

The fifth sale of the 2021 summer season will take place on 11 May 2021.

|             | Market Indicator |           |        |         |          |           |
|-------------|------------------|-----------|--------|---------|----------|-----------|
| Description | Offered          | Sold      | % Sold | Current | Previous | Last Year |
| Kids        |                  |           |        |         |          |           |
| Summer      | 31,943.8         | 31,838.1  | 99.67  | 793.36  | 766.87   | 515.65    |
| Winter      |                  |           |        |         |          | 447.15    |
| Young Goats |                  |           |        |         |          |           |
| Summer      | 49,191.2         | 47,819.8  | 97.21  | 510.83  | 505.49   | 294.16    |
| Winter      |                  |           |        |         |          |           |
| Adults      | 55.760.9         | 54.930.9  | 00.54  | 200 47  | 204.07   | 000.40    |
| Fine        | ,                | . ,       | 98.51  | 362.47  | 364.87   | 208.42    |
| Strong      | 8,530.3          | 8,349.3   | 97.88  | 324.05  | 289.82   | 187.11    |
| Total       | 173,038.6        | 167,725.3 | 96.93  | 406.93  | 395.08   | 246.70    |