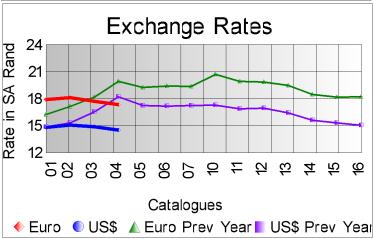

## Market Report Catalogue: 202104

Euro Rate: 17.34 Dollar Rate: 14.52

The fourth sale of the 2021 summer season took place in Port Elizabeth today, 13 April 2021, with 173 039 kg on offer of which 97% was sold.