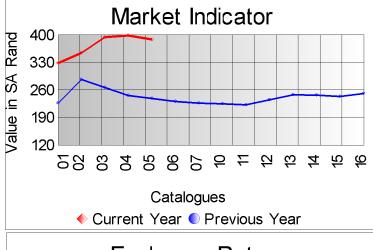

## Market Report Catalogue: 202105

Euro Rate: 17.03 Dollar Rate: 14.00

The fifth sale of the 2021 summer season took place in Port Elizabeth today, 11 May 2021, with 173 058 kg on offer of which 95% was sold.

The offering consisted of good quality mohair, with slightly stronger microns and lower yields than the previous sale.

Despite the fact that the SA currency traded stronger, the market remained fairly stable as the buying houses competed actively for the mohair on offer, especially to obtain RMS-certified mohair. The average market indicator decreased by 4% (unchanged in dollar-terms) compared to the previous sale to close on R389.09 p/kg.

A highest price of R900.00 p/kg was paid for a bale of superstyle 23 micron kid mohair.

Compared to the previous sale, prices were as follows:

Kids Down 4%
Young Goats Up 3%
Fine Adults Up 1%
Strong Adults Down 5%
Average Down 4%

The sixth sale of the 2021 summer season will take place on 25 May 2021.

|             | Ма        | Market Indicator |        |         |          |           |
|-------------|-----------|------------------|--------|---------|----------|-----------|
| Description | Offered   | Sold             | % Sold | Current | Previous | Last Year |
| Kids        |           |                  |        |         |          |           |
| Summer      | 30,320.0  | 29,035.0         | 95.76  | 757.72  | 793.36   | 510.38    |
| Winter      |           |                  |        |         |          | 495.76    |
| Young Goats |           |                  |        |         |          |           |
| Summer      | 42,704.2  | 41,577.2         | 97.36  | 525.62  | 510.83   | 290.17    |
| Winter      | 125.0     | 125.0            | 100.00 | 603.00  |          | 318.00    |
| Adults      | 48.889.7  | 47.167.8         | 96 48  | 364 38  | 362 47   | 400.75    |
| Fine        | -,        | ,                | 000    | 0000    | 002      | 196.75    |
| Strong      | 17,074.9  | 16,692.9         | 97.76  | 305.95  | 324.05   | 186.45    |
| Total       | 173,058.4 | 163,953.4        | 94.74  | 389.09  | 406.93   | 239.03    |