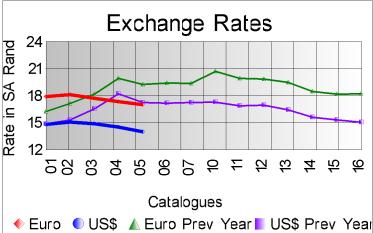

## Market Report Catalogue: 202105

Euro Rate: 17.03 Dollar Rate: 14.00

The fifth sale of the 2021 summer season took place in Port Elizabeth today, 11 May 2021, with 173 058 kg on offer of which 95% was sold.