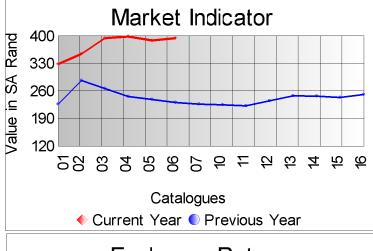

The offering consisted of excellent individual clips which attracted good competition between buying houses.

Although the SA currency traded stronger compared to the previous sale, the demand for mohair remains strong, combined with the excellent individual clips on offer, resulted the average market indicator to increase by 2% (3% in dollar terms) to close on R394.97 p/kg.

A highest price of R922.00 p/kg was paid for a bale of superstyle 23 micron kid mohair.

Compared to the previous sale, prices were as follows:

Kids Up 2%
Young Goats Unchanged
Fine Adults Up 4%
Strong Adults Down 3%
Average Up 2%

The last sale of the 2021 summer season will take place on 8 June 2021.

| Mass           |          |          |        | Market Indicator |          |           |
|----------------|----------|----------|--------|------------------|----------|-----------|
| Description    | Offered  | Sold     | % Sold | Current          | Previous | Last Year |
| Kids           |          |          |        |                  |          |           |
| Summer         | 14,665.9 | 14,397.9 | 98.17  | 772.21           | 757.72   | 527.74    |
| Winter         |          |          |        |                  |          | 468.00    |
| Young Goats    |          |          |        |                  |          |           |
| Summer         | 22,479.5 | 22,268.9 | 99.06  | 526.23           | 525.62   | 276.02    |
| Winter         |          |          |        |                  | 603.00   |           |
| Adults<br>Fine | 30,458.3 | 30,362.3 | 99.68  | 381.44           | 364.38   | 199.92    |
| Strong         | 11,685.8 | 11,590.8 | 99.19  | 296.37           | 305.95   | 181.69    |
| Total          | 96,264.6 | 94,815.6 | 98.49  | 394.97           | 389.09   | 231.56    |