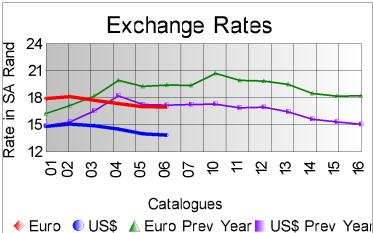

## Market Report Catalogue: 202106

Euro Rate: 16.96 Dollar Rate: 13.85

The sixth sale of the 2021 summer season took place in Port Elizabeth today, 25 May 2021, with 96 265 kg on offer of which 98% was sold.