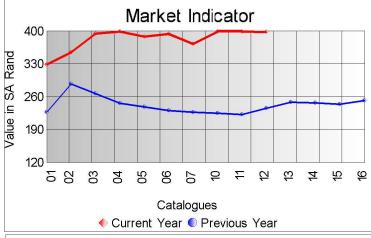

The average market indicator decreased by 5% (decreased by 9% in dollar terms), from the previous sale, to close on R398.58 per kg.

Fine Adults

**Buyers Analysis** 

Suedwolle Group

Stucken & Co (Pty) Ltd

Samil (Pty) Ltd

The fourth sale of the 2021 winter season will take place on 19 October 2021.

|             | Ма        | Market Indicator |        |         |          |           |
|-------------|-----------|------------------|--------|---------|----------|-----------|
| Description | Offered   | Sold             | % Sold | Current | Previous | Last Year |
| Kids        |           |                  |        |         |          |           |
| Summer      |           |                  |        |         | 796.10   |           |
| Winter      | 40,306.8  | 35,403.4         | 87.83  | 679.16  | 718.35   | 444.42    |
| Young Goats |           |                  |        |         |          |           |
| Summer      |           |                  |        |         | 498.00   |           |
| Winter      | 31,912.5  | 30,984.3         | 97.09  | 480.87  | 490.03   | 260.39    |
| Adults      | =0.044.=  | 50 707 0         |        |         |          |           |
| Fine        | 52,911.5  | 52,707.2         | 99.61  | 402.52  | 404.10   | 235.24    |
| Strong      | 27,077.1  | 26,979.2         | 99.64  | 331.28  | 333.45   | 199.93    |
| Total       | 167,849.0 | 160,252.2        | 95.47  | 398.58  | 418.66   | 236.09    |