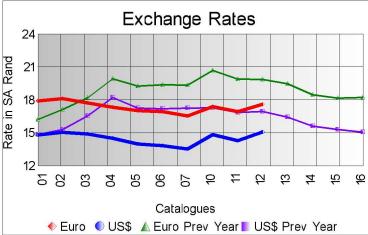

## Market Report Catalogue: 202112

Euro Rate: 17.62 Dollar Rate: 15.09

The third sale of the 2021 winter season took place in Port Elizabeth today, 28 September 2021, with 167 849kg on offer of which 95% was sold.