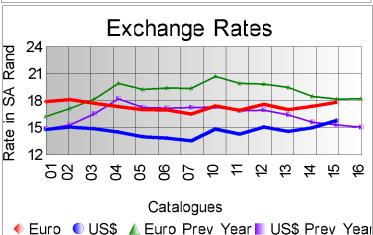

## Market Report Catalogue: 202115

Euro Rate: 17.85

Dollar Rate: 15.83

The penultimate sale of the 2021 winter season took place in Port Elizabeth today, 23 November 2021, with 86 772 kg on offer of which 96% was sold.