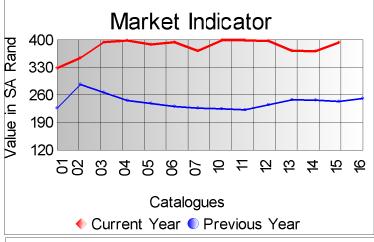

The offering consisted of good quality mohair with excellent individual clips. 62% of today's offering was RMS-certified, which attracted the most competition from the buying houses.

The SA-currency tracked weaker today compared to the previous sale. This, combined with the good demand for the excellent quality RMS-certified mohair on offer, contributed to the market indicator increasing by 6% (1% in Dollar-terms) compared to the previous sale to close on R394.88 p/kg.

A highest price of R734.00 p/kg was paid for a bale of 24 micron super style kid mohair.

Compared to the previous sale, prices were as follows:

Kids Down 1%
Young Goats Up 4%
Fine Adults Up 7%
Strong Adults Up 2%
Average Up 6%

The final sale of the 2021 winter season will take place on 7 December 2021.

|             | Mas      | Market Indicator |        |         |          |           |
|-------------|----------|------------------|--------|---------|----------|-----------|
| Description | Offered  | Sold             | % Sold | Current | Previous | Last Year |
| Kids        |          |                  |        |         |          |           |
| Summer      |          |                  |        |         |          |           |
| Winter      | 23,674.5 | 21,436.5         | 90.55  | 629.17  | 635.53   | 467.68    |
| Young Goats |          |                  |        |         |          |           |
| Summer      |          |                  |        |         |          |           |
| Winter      | 18,234.9 | 18,144.9         | 99.51  | 478.01  | 459.62   | 289.40    |
| Adults      | 25 220 2 | 25 222 2         | 00.04  | 004.00  | 050.40   | 000.70    |
| Fine        | 25,320.2 | 25,222.2         | 99.61  | 381.06  | 356.13   | 238.78    |
| Strong      | 7,293.6  | 7,099.1          | 97.33  | 312.72  | 306.59   | 197.40    |
| Total       | 86,772.4 | 83,051.9         | 95.71  | 394.88  | 372.51   | 244.70    |