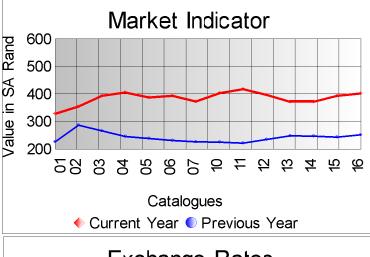

The average market indicator increased by 2% (1% in dollar-terms) from the previous sale, to close on R403.17 p/kg.

A highest price of R750 p/kg was paid for a bale 24 micron super style kid mohair.

The average market indicator over the entire winter season came in at R395.07 which is 65% higher than the 2020 winter season.

Compared to the previous sale, prices were as follows:

Kids Up 1%
Young Goats Unchanged
Fine Adults Up 2%
Strong Adults Up 5%
Average Up 2%

The first sale of the 2022 summer season will take place on 15 February 2022.