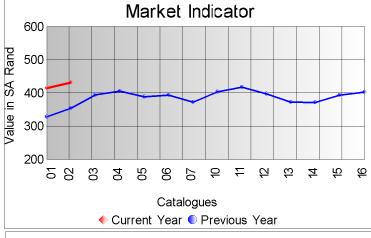

## Market Report Catalogue: 202202

Euro Rate: 17.13

Dollar Rate: 15.36

The second sale of the 2022 summer season took place on 1 March 2022, with 99 067 kg on offer of which 97% was sold.

The offering consisted of good quality mohair, with individual clips achieving excellent results. Buyers competed actively for the good quality mohair on offer, which reflects the current demand for mohair. 76% of the offering was RMS-certified, which achieved the best results.

Continuous positive demand combined with the wearker SA currency resulted in the market gaining 4% (2% in dollar terms) from the previous sale to close on R432,73 p/kg.

A highest price of R831.00 p/kg was paid for a bale of super style kid mohair.

Compared to the previous sale, prices were as follows:

Kids Up 5%
Young Goats Up 3%
Fine Adults Up 3%
Strong Adults Up 10%
Average Up 4%

The third sale of the 2022 summer season will take place on 22 March 2022.

| Mass           |          |          |        | Market Indicator |          |           |  |
|----------------|----------|----------|--------|------------------|----------|-----------|--|
| Description    | Offered  | Sold     | % Sold | Current          | Previous | Last Year |  |
| Kids           |          |          |        |                  |          |           |  |
| Summer         | 13,974.0 | 13,796.6 | 98.73  | 679.88           | 648.17   | 665.48    |  |
| Winter         |          |          |        |                  |          |           |  |
| Young Goats    |          |          |        |                  |          |           |  |
| Summer         | 21,841.6 | 21,712.6 | 99.41  | 535.66           | 519.35   | 445.40    |  |
| Winter         |          |          |        |                  |          |           |  |
| Adults<br>Fine | 34,162.5 | 33,650.0 | 98.50  | 426.67           | 413.57   | 305.84    |  |
| Strong         | 6,004.5  | 5,855.5  | 97.52  | 368.76           | 334.60   | 249.39    |  |
| Total          | 99,067.3 | 96,201.1 | 97.11  | 432.73           | 415.27   | 355.53    |  |