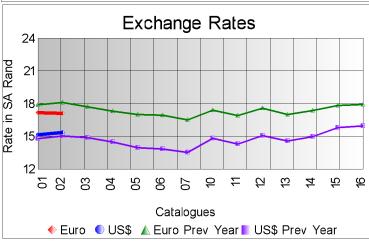

## Market Report Catalogue: 202202

Euro Rate: 17.13

Dollar Rate: 15.36

The second sale of the 2022 summer season took place on 1 March 2022, with 99 067 kg on offer of which 97% was sold.

The offering consisted of good quality mohair, with individual clips achieving excellent results. Buyers competed actively for the good quality mohair on offer, which reflects the current demand for mohair. 76% of the offering was RMS-certified, which achieved the best results.

Continuous positive demand combined with the wearker SA currency resulted in the market gaining 4% (2% in dollar terms) from the previous sale to close on R432,73 p/kg.

A highest price of R831.00 p/kg was paid for a bale of super style kid mohair.