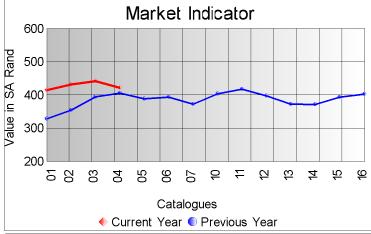

The offering consisted of good quality mohiar, with 69% of the mohair on offer being RMS-certified.

The competition amongst the buying houses was strong throughout the day as the demand for the mohair remains consistently positive. The ever-strengthening SA currency finally caught up with the market, with the average market indicator decreasing 4% (2% in dollar terms) from the previous sale to close on R422.76 p/kg.

Kids Down 2%
Young Goats Down 5%
Fine Adults Down 6%
Strong Adults Down 1%
Average Down 4%

The fifth sale of the 2022 summer season will take place on 10 May 2022.

| Mass                            |                     |                     |                | Market Indicator |                  |                  |
|---------------------------------|---------------------|---------------------|----------------|------------------|------------------|------------------|
| Description                     | Offered             | Sold                | % Sold         | Current          | Previous         | Last Year        |
| Kids                            |                     |                     |                |                  |                  |                  |
| Summer                          | 21,947.5            | 21,542.5            | 98.15          | 680.22           | 695.68           | 793.36           |
| Winter                          | 95.0                | 95.0                | 100.00         | 670.00           | 680.00           |                  |
| Young Goats<br>Summer<br>Winter | 39,040.8            | 37,429.3            | 95.87          | 517.80           | 544.62           | 510.83           |
| Adults<br>Fine<br>Strong        | 44,076.9<br>8,316.1 | 41,549.7<br>7,237.5 | 94.27<br>87.03 | 399.86<br>371.50 | 427.79<br>376.14 | 362.47<br>324.05 |
| Total                           | 151,478.1           | 142,411.1           | 94.01          | 422.76           | 442.24           | 406.93           |