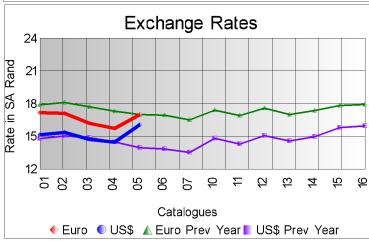

## Market Report Catalogue: 202205

Euro Rate: 16.99
Dollar Rate: 16.09

The fifth sale of the 2022 summer season took place in Port Elizabeth on 10 May 2022, with 126 086 kg on offer of which 84% was sold.