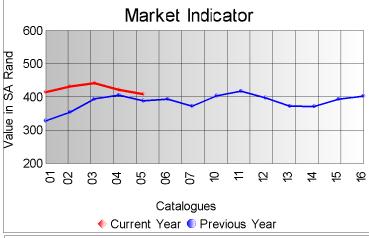

The average market indicator decreased by 3% compared to the previous sale to close on R409.30 p/kg.

A highest price of R790 p/kg was paid for a bale of super style 23 micron kid mohair.

Compared to the previous sale, prices were as follows:

Kids Up 2%
Young Goats Down 4%
Fine Adults Down 3%
Strong Adults Down 3%
Average Down 3%

The sixth sale of the 2022 summer season will take place on 24 May 2022.

|                | Market Indicator |           |        |         |          |           |
|----------------|------------------|-----------|--------|---------|----------|-----------|
| Description    | Offered          | Sold      | % Sold | Current | Previous | Last Year |
| Kids           |                  |           |        |         |          |           |
| Summer         | 17,522.8         | 16,661.6  | 95.09  | 691.55  | 680.22   | 757.72    |
| Winter         |                  |           |        |         | 670.00   |           |
| Young Goats    |                  |           |        |         |          |           |
| Summer         | 26,096.1         | 23,784.3  | 91.14  | 495.72  | 517.80   | 525.62    |
| Winter         |                  |           |        |         |          | 603.00    |
| Adults         | 35.681.3         | 27.718.6  | 77 68  | 382.47  | 399.86   | 364.38    |
| Fine<br>Strong | 10.127.2         | 7.388.2   | 72.95  | 359.82  | 371.50   | 305.95    |
| Total          | -,               | ,         |        |         |          |           |
| i Ulai         | 126,086.0        | 105,378.7 | 83.58  | 409.30  | 422.76   | 389.09    |