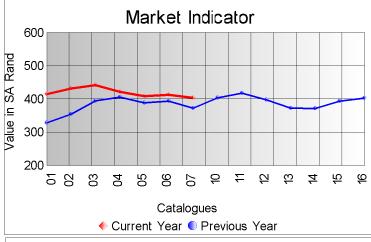

## Market Report Catalogue: 202207

Euro Rate: 16.44
Dollar Rate: 15.35

The last sale of the 2022 summer season took place in Port Elizabeth on 7 June2022, with 127 139 kg on offer of which 86% was sold.

The offering consisted of mixed quality with good quality indivual clips. The SA currency again traded stronger than the previous sale, which put pressure on the mohair market. The average market indicator decreased by 2% (unchanged in dollar terms) from the previous sale, to close on R404.50 p/kg.

A highest price of R880 p/kg was paid for a bale 22.5 mikron super style kid mohair.

The average mohair price for the entire 2022 summer season is R420.10 p/kg, which is 11% more than the average mohair price for the 2021 summer season.

The first sale of the 2022 winter season will take place on 16 August 2022.

| Mass           |           |           |        | Market Indicator |          |           |  |
|----------------|-----------|-----------|--------|------------------|----------|-----------|--|
| Description    | Offered   | Sold      | % Sold | Current          | Previous | Last Year |  |
| Kids           |           |           |        |                  |          |           |  |
| Summer         | 12,338.6  | 12,160.6  | 98.56  | 696.86           | 707.69   | 727.78    |  |
| Winter         |           |           |        |                  |          | 455.00    |  |
| Young Goats    | 07.040.4  | 00 700 4  |        |                  |          |           |  |
| Summer         | 27,818.1  | 26,796.1  | 96.33  | 451.67           | 507.70   | 497.18    |  |
| Winter         |           |           |        |                  |          |           |  |
| Adults<br>Fine | 25,964.1  | 21,737.1  | 83.72  | 365.97           | 381.08   | 361.40    |  |
| Strong         | 18,519.1  | 10,626.8  | 57.38  | 328.23           | 339.98   | 298.56    |  |
| Total          | 127,139.1 | 109,049.0 | 85.77  | 404.50           | 413.87   | 373.50    |  |