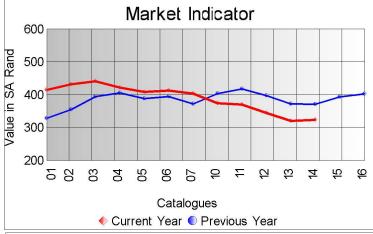

The average market indicator increased by 1% from the previous sale to close on R324.46 p/kg.

A highest price of R750.00 p/kg was paid for a bale of 25 micron super style kid mohair.

Compared to the previous sale, prices were as follows:

Kids Up 1%
Young Goats Up 1%
Fine Adults Down 2%
Strong Adults Unchanged
Average Up 1%

The sixth sale of the 2022 winter season will take place on 22 November 2022.

|             | Ma        | ss       |        | Market Indicator |          |           |  |
|-------------|-----------|----------|--------|------------------|----------|-----------|--|
| Description | Offered   | Sold     | % Sold | Current          | Previous | Last Year |  |
| Kids        |           |          |        |                  |          |           |  |
| Summer      |           |          |        |                  |          |           |  |
| Winter      | 24,611.1  | 22,595.4 | 91.81  | 542.16           | 535.84   | 635.53    |  |
| Young Goats |           |          |        |                  |          |           |  |
| Summer      |           |          |        |                  |          |           |  |
| Winter      | 19,036.8  | 17,030.0 | 89.46  | 349.53           | 346.42   | 459.62    |  |
| Adults      |           |          |        |                  |          |           |  |
| Fine        | 26,464.4  | 15,112.4 | 57.10  | 285.37           | 290.14   | 356.13    |  |
| Strong      | 20,986.6  | 15,086.0 | 71.88  | 270.05           | 269.83   | 306.59    |  |
| Total       | 116,738.6 | 89,319.4 | 76.51  | 324.87           | 321.65   | 372.51    |  |