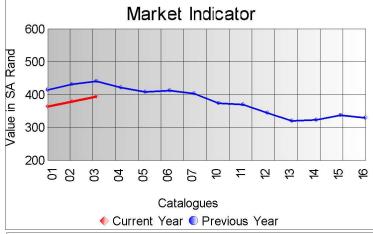

The average market indicator increased by 4% from the previous sale to close on R395.27 p/kg.

A highest price of R858.00 p/kg was paid for a bale 23 micron good style kid mohair.

Compared to the previous sale, prices were as follows:

Kids Up 4% Young Goats Up 2% Fine Adults Up 5% Strong Adults Up 5% Average Up 4%

The fourth sale of the 2023 summer season will take place on 4 April 2023.

| Mass                            |                      |                      |                  | Market Indicator |                  |                  |
|---------------------------------|----------------------|----------------------|------------------|------------------|------------------|------------------|
| Description                     | Offered              | Sold                 | % Sold           | Current          | Previous         | Last Year        |
| Kids                            |                      |                      |                  |                  |                  |                  |
| Summer                          | 18,676.6             | 18,395.6             | 98.50            | 652.27           | 609.03           | 695.68           |
| Winter                          | 102.0                | 102.0                | 100.00           | 410.00           |                  | 680.00           |
| Young Goats<br>Summer<br>Winter | 37,539.7             | 36,945.2             | 98.42            | 419.90           | 410.16           | 544.62           |
| Adults<br>Fine<br>Strong        | 40,053.4<br>16,636.3 | 40,053.4<br>16,636.3 | 100.00<br>100.00 | 363.30<br>341.92 | 346.35<br>326.24 | 427.79<br>376.14 |
| Total                           | 131,685.8            | 129,273.2            | 98.17            | 395.27           | 379.70           | 442.24           |