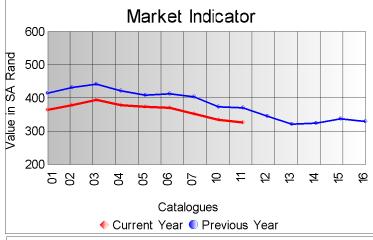

The average market indicator closed on R 327.19 p/kg which is 2% less than the previous sale.

A higher price of R850.00 p/kg was paid for a bale of 24 micron super kid mohair.

Compared to the previous sale, prices were as follows:

Kids Up 2%
Young Goats Down 3%
Fine Adults Down 4%
Strong Adults Down 5%
Average Down 2%

The third sale of the 2023 winter season will take place on 26 September 2023.

|             | Ма        | ss        |        | Market Indicator |          |           |
|-------------|-----------|-----------|--------|------------------|----------|-----------|
| Description | Offered   | Sold      | % Sold | Current          | Previous | Last Year |
| Kids        |           |           |        |                  |          |           |
| Summer      |           |           |        |                  |          |           |
| Winter      | 32,500.0  | 29,289.3  | 90.12  | 579.81           | 568.45   | 611.44    |
| Young Goats |           |           |        |                  |          |           |
| Summer      |           |           |        |                  |          |           |
| Winter      | 25,453.5  | 19,412.8  | 76.27  | 324.02           | 339.20   | 399.15    |
| Adults      | 00.074.0  | 00 040 0  |        |                  |          |           |
| Fine        | 30,271.9  | 22,643.9  | 74.80  | 290.81           | 302.43   | 339.11    |
| Strong      | 32,080.0  | 26,743.5  | 83.37  | 266.57           | 280.61   | 321.76    |
| Total       | 138,682.3 | 111,329.4 | 80.28  | 327.19           | 334.69   | 371.23    |