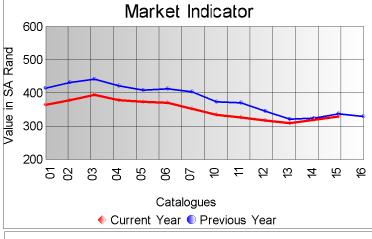

The offering consisted of good quality mohair of which 90% has been RMS certified. There was good competition between the buying houses for the stronger segments of the market.

The average market indicator increased by 3% (3% in dollar terms) from the previous sale to close on R 330.17 p/kg.

A higher price of R718.00 p/kg was paid for a bale of 25 micron super kid mohair.

Compared to the previous sale, prices were as follows:

Kids Unchanged
Young Goats Up 3%
Fine Adults Up 4%
Strong Adults Up 4%
Average Up 3%

The final sale of the 2023 winter season will take place on 5 December 2023.

|             | Market Indicator |           |        |         |          |           |
|-------------|------------------|-----------|--------|---------|----------|-----------|
| Description | Offered          | Sold      | % Sold | Current | Previous | Last Year |
| Kids        |                  |           |        |         |          |           |
| Summer      |                  |           |        |         |          |           |
| Winter      | 37,232.1         | 34,888.3  | 93.70  | 573.17  | 573.75   | 555.73    |
| Young Goats |                  |           |        |         |          |           |
| Summer      |                  |           |        |         |          |           |
| Winter      | 23,922.4         | 22,558.1  | 94.30  | 326.96  | 317.44   | 365.74    |
| Adults      |                  |           |        |         |          |           |
| Fine        | 48,490.3         | 46,107.3  | 95.09  | 291.42  | 280.41   | 296.43    |
| Strong      | 18,817.4         | 17,770.4  | 94.44  | 270.81  | 260.48   | 277.84    |
| Total       | 139,748.6        | 128,966.4 | 92.28  | 330.17  | 320.55   | 338.52    |