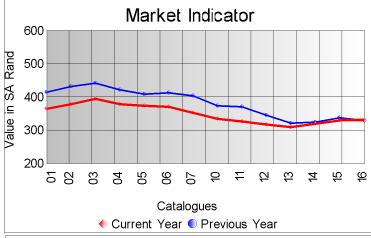

The offering consisted of mixed quality mohair with some good individual clips of which 73% has been RMS certified. The buying houses competed actively for the stronger segments of the market.

The average market indicator remained unchanged (Decreased with 1% in dollar terms) from the previous sale to close on R 330.28 p/kg.

A higher price of R713.00 p/kg was paid for a bale of 26 micron super kid mohair.

The average market indicator for the entire winter season came in at R324.51 per kg, which is 5.64% less than the 2022 winter season. On a positive note, 83% of the winter season offering was RMS certified which gained the most traction during the season.

Fine Adults

**Buyers Analysis** 

Suedwolle Group

Stucken & Co (Pty) Ltd

Samil (Pty) Ltd

Compared to the previous sale, prices were as follows:

Kids Down 1%
Young Goats Down 1%
Fine Adults Unchanged
Strong Adults Up 2%
Average Unchanged