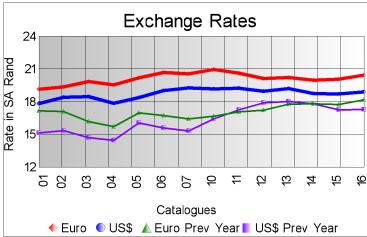

## Market Report Catalogue: 202316

Euro Rate: 20.46 Dollar Rate: 18.91

The last sale of the 2023 winter season took place in Port Elizabeth on 5 December 2023, with 129,307 kg on offer of which 94% was sold.