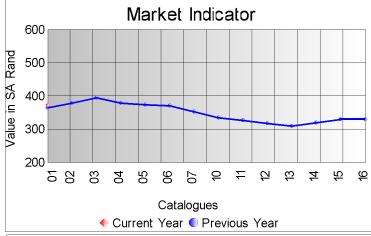

## Market Report Catalogue: 202401

Euro Rate: 20.31 Dollar Rate: 18.82

The first sale of the 2024 summer season took place in Port Elizabeth on 13 February 2024, with 108 796 kg on offer of which 98% was sold.

Although the offering of the first sale is always mixed and varies in length, the buyers actively competed for the mohair on offer.

The good competition for mohair between the buying houses has resulted in an 13% increase (14% in dollar terms) in the average market indicator compared to the last sale of 2023 winter season to close on R 373.22 p/kg.

Kids Up 5%
Young Goats Up 15%
Fine Adults Up 14%
Strong Adults Up 12%
Average Up 13%

The second sale of the 2024 summer season will take place on 5 March 2024.

|                                 | Market Indicator                  |                                   |                           |                            |                            |                            |
|---------------------------------|-----------------------------------|-----------------------------------|---------------------------|----------------------------|----------------------------|----------------------------|
| Description                     | Offered                           | Sold                              | % Sold                    | Current                    | Previous                   | Last Year                  |
| Kids                            |                                   |                                   |                           |                            |                            |                            |
| Summer                          | 10,449.7                          | 10,335.2                          | 98.90                     | 597.73                     |                            | 594.03                     |
| Winter                          | 366.0                             | 366.0                             | 100.00                    |                            | 569.27                     | 557.78                     |
| Young Goats<br>Summer<br>Winter | 26,097.2                          | 25,285.5                          | 96.89                     | 373.65                     | 324.91                     | 399.73<br>256.54           |
| Adults Fine Strong Total        | 35,545.2<br>14,872.6<br>108,795.6 | 35,545.2<br>14,872.6<br>106,974.1 | 100.00<br>100.00<br>98.33 | 332.56<br>309.41<br>373.22 | 291.72<br>276.26<br>330.28 | 327.53<br>314.56<br>365.10 |