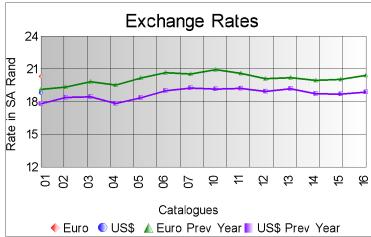

## Market Report Catalogue: 202401

Euro Rate: 20.31 Dollar Rate: 18.82

The first sale of the 2024 summer season took place in Port Elizabeth on 13 February 2024, with 108 796 kg on offer of which 98% was sold.