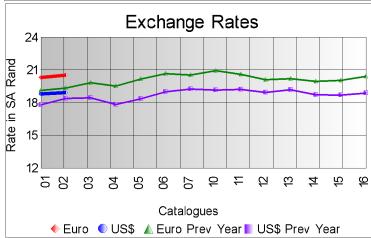

## Market Report Catalogue: 202402

Euro Rate: 20.55

Dollar Rate: 18.94

The second sale of the 2024 summer season took place in Port Elizabeth on 4 and 5 Maart 2024, with 174 419 kg on offer of which 99% was sold.