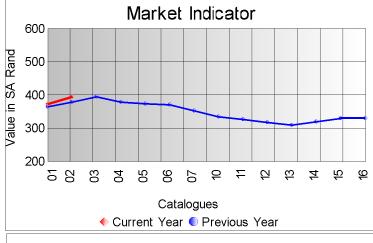

The increased demand resulted in the market gaining 6% (5% in dollar terms) from the previous sale to close on R 395.61 p/kg.

A highest price of R850.00 p/kg was paid for a bale 23 micron kid mohair.

Compared to the previous sale, prices were as follows:

Kids Up 10%
Young Goats Up 4%
Fine Adults Up 8%
Strong Adults Up 5%
Average Up 6%

The third sale of the 2024 summer season will take place on 19 March 2024.

| Mass        |           |           |        | Market Indicator |          |           |  |
|-------------|-----------|-----------|--------|------------------|----------|-----------|--|
| Description | Offered   | Sold      | % Sold | Current          | Previous | Last Year |  |
| Kids        |           |           |        |                  |          |           |  |
| Summer      | 25,077.3  | 23,876.1  | 95.21  | 657.54           | 597.73   | 609.03    |  |
| Winter      |           |           |        |                  |          |           |  |
| Young Goats |           |           |        |                  |          |           |  |
| Summer      | 48,326.3  | 48,326.3  | 100.00 | 388.12           | 373.65   | 410.16    |  |
| Winter      | 142.0     | 142.0     | 100.00 |                  |          |           |  |
| Adults      | 70,000,0  | 70 000 0  | 400.00 | 050.50           | 000.50   | 0.40.05   |  |
| Fine        | 70,990.9  | 70,990.9  | 100.00 | 359.56           | 332.56   | 346.35    |  |
| Strong      | 11,652.7  | 11,430.1  | 98.09  | 324.66           | 309.41   | 326.24    |  |
| Total       | 174,418.6 | 172,397.8 | 98.84  | 395.61           | 373.22   | 379.70    |  |